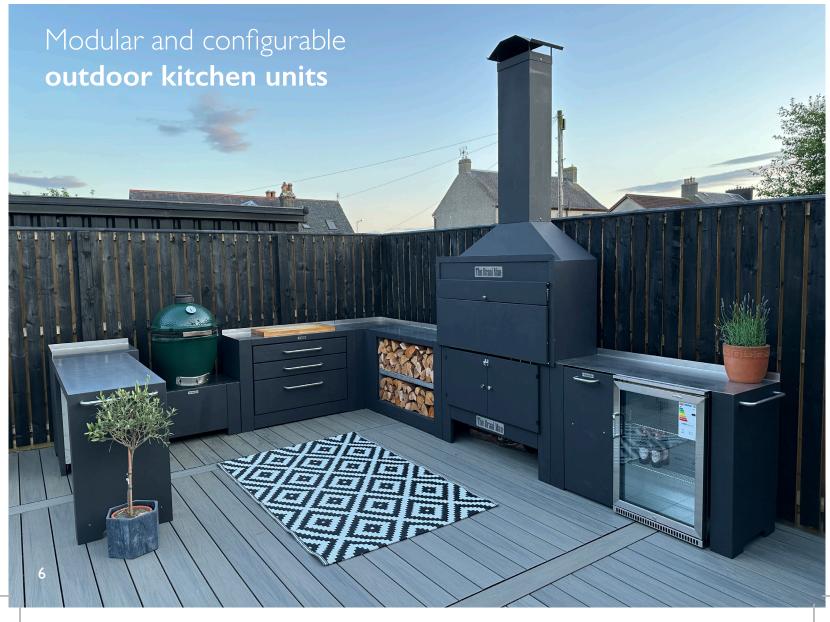

## Outdoor Kitchen Units

Modular and configurable outdoor kitchen units from The Braai Man!

Our outdoor kitchen units are designed to match our range of braais to complete any outdoor kitchen.

As well as the units in this brochure, we also manufacture units to suit Kamado barbecues and other grill manufacturers, plus splash backs, rear facias and corner units to create 'L' shaped layouts.

Add units together depending on the scale of your outdoor living space – we are happy to put design layouts together for you so please get in touch.