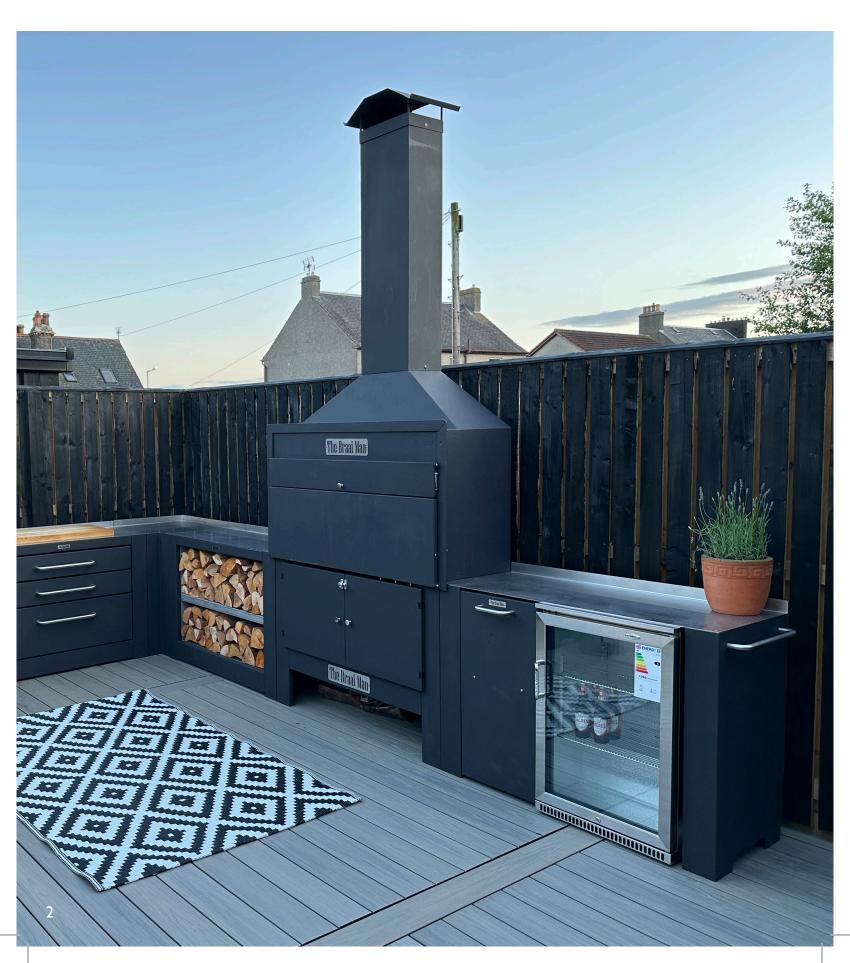

## Outdoor Kitchen Units

Modular and configurable outdoor kitchen units from The Braai Man!

Our outdoor kitchen units are designed to match our range of braais to complete any outdoor kitchen.

As well as the units in this brochure, we also manufacture units to suit Kamado barbecues and other grill manufacturers, plus splash backs, rear facias and corner units to create 'L' shaped layouts.

# Fridge & Bin Combi Unit

The fridge and bin combi unit houses an outdoor rated fridge and large undercounter pull-out waste bin. (This unit is only available 1200mm wide).