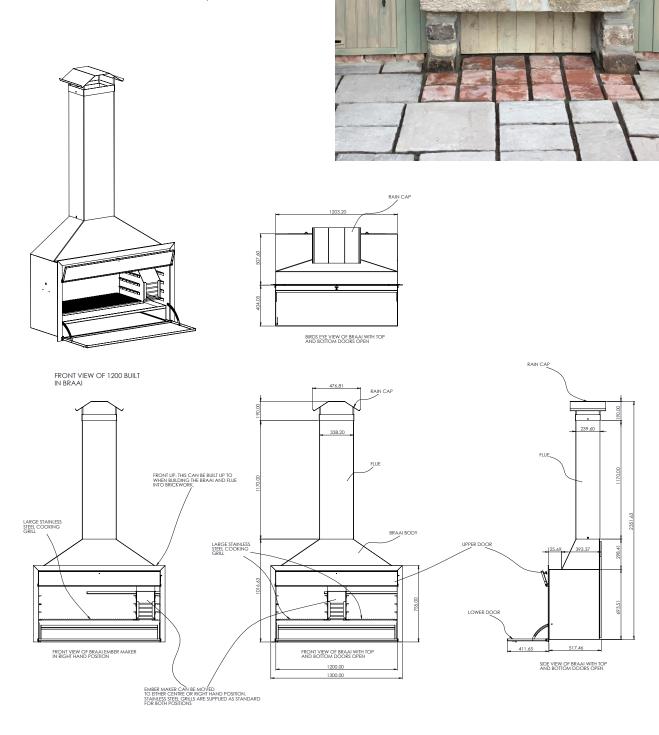

## Built-In Braais

For the built-in braai it is important to have a solid and heat resistant surface for the bottom of the braai to sit on. We recommend a heat resistant concrete lintel/slab or thick stone. If you plan to clad around the braai, we would recommend leaving a minimum of 20mm between the inner skin of the non-combustible building material and the surface of the braai.

The 1200 built-in braai includes an ember maker, 3 heavy duty stainless steel grills, an ash pan, 1.2m flue and a rain cap. Other accessories are available to purchase, from rotisseries to kebab sets and grill plates.