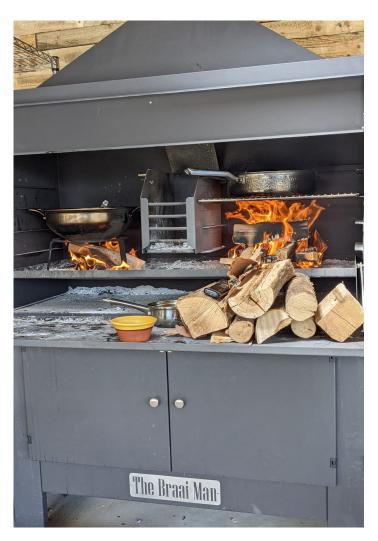

# Freestanding Braais

The freestanding braai is our most popular model, the braai and the stand together. The stand is a great storage place for plates, dishes, cooking utensils or even braai wood. This model doesn't need to be fixed to a permanent position or structure, it can even be moved if needed.

The I 200 freestanding model includes the braai itself, a 4 legged stand, 3 heavy duty stainless steel cooking grills, a moveable ember maker, ash tray, I.2m flue and a rain cap. Other accessories are available to purchase, from rotisseries to kebab sets and grill plates.