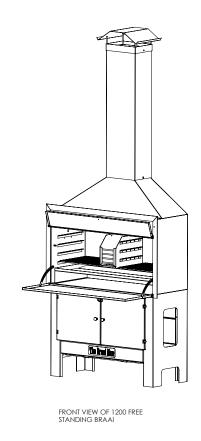

# Freestanding Braais

The freestanding braai is our most popular model, the braai and the stand together. The stand is a great storage place for plates, dishes, cooking utensils or even braai wood. This model doesn't need to be fixed to a permanent position or structure, it can even be moved if needed.

The I 200 freestanding model includes the braai itself, a 4 legged stand, 3 heavy duty stainless steel cooking grills, a moveable ember maker, ash tray, I.2m flue and a rain cap. Other accessories are available to purchase, from rotisseries to kebab sets and grill plates.