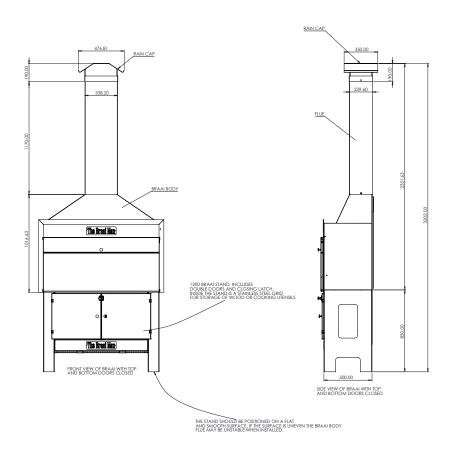

# Freestanding Braais

The freestanding braai is our most popular model, the braai and the stand together. The stand is a great storage place for plates, dishes, cooking utensils or even braai wood. This model doesn't need to be fixed to a permanent position or structure, it can even be moved if needed.

The I 200 freestanding model includes the braai itself, a 4 legged stand, 3 heavy duty stainless steel cooking grills, a moveable ember maker, ash tray, I.2m flue and a rain cap. Other accessories are available to purchase, from rotisseries to kebab sets and grill plates.