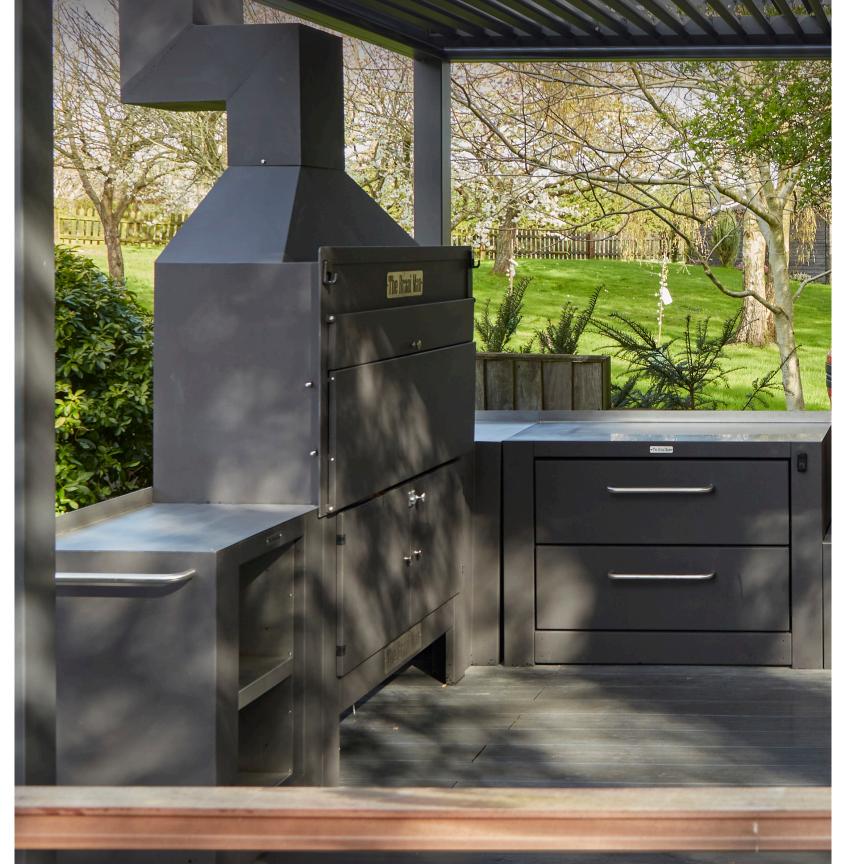

# Freestanding Braais

The freestanding braai is our most popular model, the braai and the stand together. The stand is a great storage place for plates, dishes, cooking utensils or even braai wood. This model doesn't need to be fixed to a permanent position or structure, it can even be moved if needed.

## Outdoor Kitchen Units

Modular and configurable outdoor kitchen units from The Braai Man!

Our outdoor kitchen units are designed to match our range of braais to complete any outdoor kitchen.

As well as the units in this brochure, we also manufacture units to suit Kamado barbecues and other grill manufacturers, plus splash backs, rear facias and corner units to create 'L' shaped layouts.

## Drawer Units

The drawer units are available with 2, 3 or 4 drawers in a range of widths. All units are 500mm deep and 855mm high.

Each draw is assembled with a pair of ball bearing draw runners for smooth and easy use with a 45kg load capacity per drawer. We can also add adjustable feet to suit your surface.