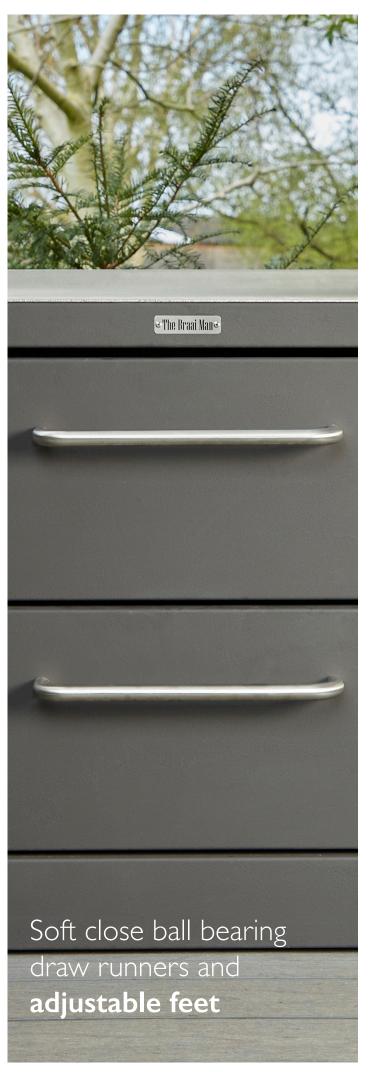

## Drawer Units

The drawer units are available with 2, 3 or 4 drawers in a range of widths. All units are 500mm deep and 855mm high.

Each draw is assembled with a pair of ball bearing draw runners for smooth and easy use with a 45kg load capacity per drawer. We can also add adjustable feet to suit your surface.