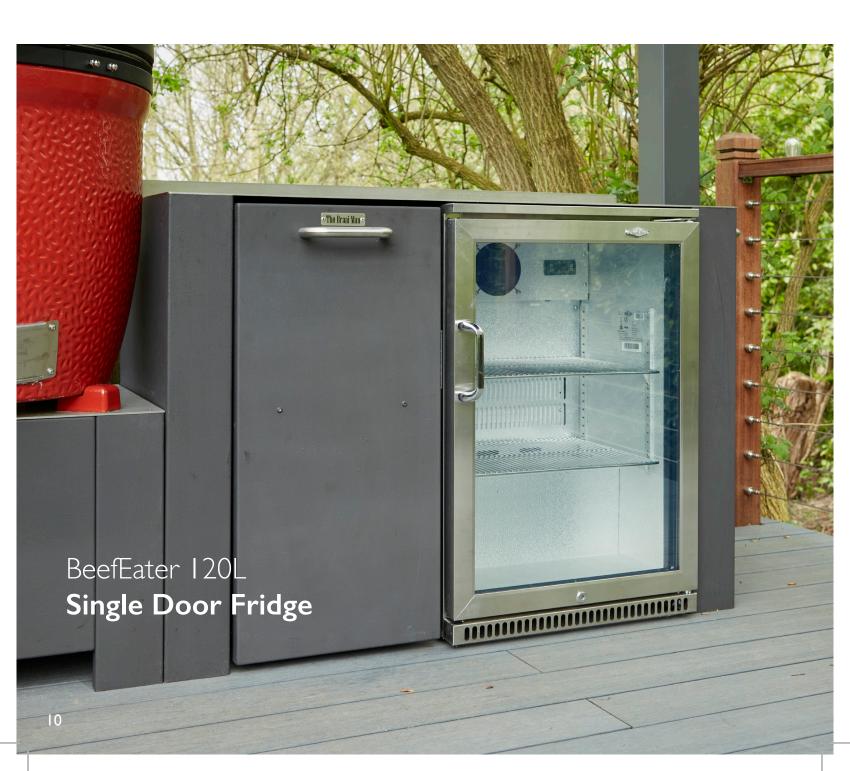

# Fridge & Bin Combi Unit

The fridge and bin combi unit houses an outdoor rated fridge and large undercounter pull-out waste bin. (This unit is only available 1200mm wide).

### Prices (inc VAT):

Fridge & Bin Combi Unit (including BeefEater outdoor single door fridge)  $-\pounds$ 2,265

Housing unit with bin (fridge not included) – £890

Stand alone BeefEater outdoor single door fridge -£1,375