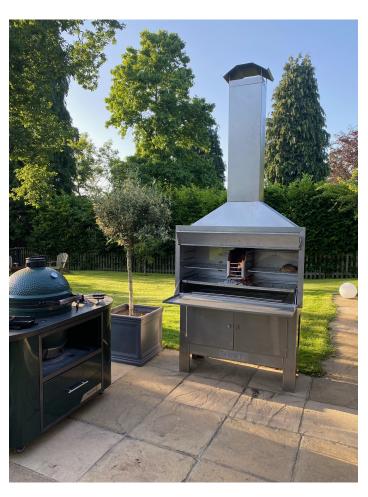

# Freestanding Braais

The freestanding braai is our most popular model, the braai and the stand together. The stand is a great storage place for plates, dishes, cooking utensils or even braai wood. This model doesn't need to be fixed to a permanent position or structure, it can even be moved if needed.

The I 200 freestanding model includes the braai itself, a 4 legged stand, 3 heavy duty stainless steel cooking grills, a moveable ember maker, ash tray, I.2m flue and a rain cap. Other accessories are available to purchase, from rotisseries to kebab sets and grill plates.