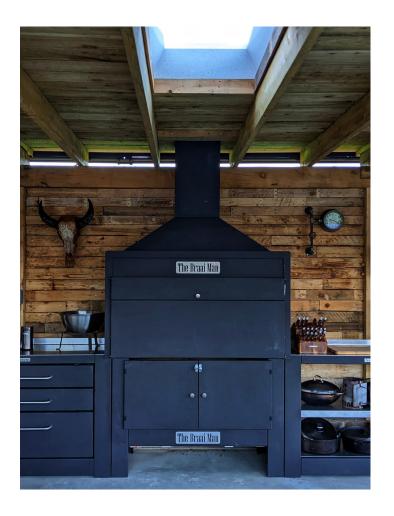

## Built-In Braais

For the built-in braai it is important to have a solid and heat resistant surface for the bottom of the braai to sit on. We recommend a heat resistant concrete lintel/slab or thick stone. If you plan to clad around the braai, we would recommend leaving a minimum of 20mm between the inner skin of the non-combustible building material and the surface of the braai.

The 1200 built-in braai includes an ember maker, 3 heavy duty stainless steel grills, an ash pan, 1.2m flue and a rain cap. Other accessories are available to purchase, from rotisseries to kebab sets and grill plates.

#### Prices (inc VAT):

Mild steel 1200 built in braai is £1,195 Stainless Steel 1200 built in braai is £2,300

The Braai Man