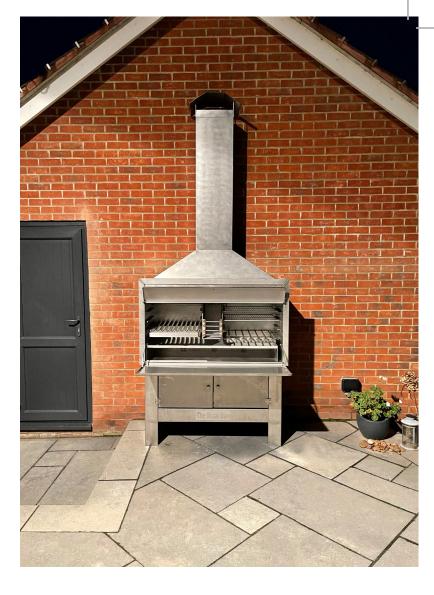

# Freestanding Braais

The freestanding braai is our most popular model, the braai and the stand together. The stand is a great storage place for plates, dishes, cooking utensils or even braai wood. This model doesn't need to be fixed to a permanent position or structure, it can even be moved if needed.

The I 200 freestanding model includes the braai itself, a 4 legged stand, 3 heavy duty stainless steel cooking grills, a moveable ember maker, ash tray, I.2m flue and a rain cap. Other accessories are available to purchase, from rotisseries to kebab sets and grill plates.