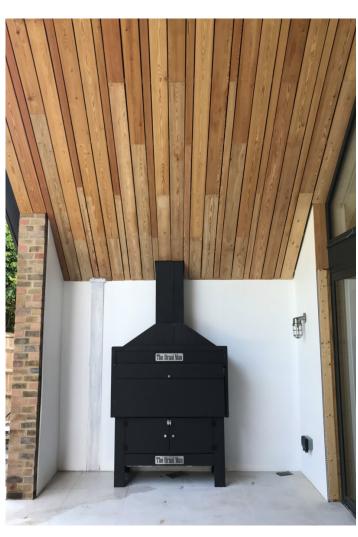

# Freestanding Braais

The freestanding braai is our most popular model, the braai and the stand together. The stand is a great storage place for plates, dishes, cooking utensils or even braai wood. This model doesn't need to be fixed to a permanent position or structure, it can even be moved if needed.

The I 200 freestanding model includes the braai itself, a 4 legged stand, 3 heavy duty stainless steel cooking grills, a moveable ember maker, ash tray, I.2m flue and a rain cap. Other accessories are available to purchase, from rotisseries to kebab sets and grill plates.

## Built-In Braais

For the built-in braai it is important to have a solid and heat resistant surface for the bottom of the braai to sit on. We recommend a heat resistant concrete lintel/slab or thick stone. If you plan to clad around the braai, we would recommend leaving a minimum of 20mm between the inner skin of the non-combustible building material and the surface of the braai.

The 1200 built-in braai includes an ember maker, 3 heavy duty stainless steel grills, an ash pan, 1.2m flue and a rain cap. Other accessories are available to purchase, from rotisseries to kebab sets and grill plates.