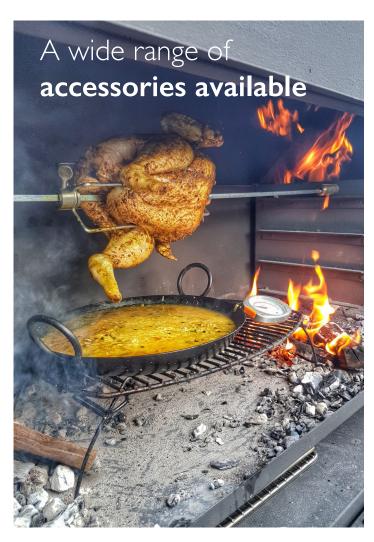

The I 200 freestanding model includes the braai itself, a 4 legged stand, 3 heavy duty stainless steel cooking grills, a moveable ember maker, ash tray, I.2m flue and a rain cap. Other accessories are available to purchase, from rotisseries to kebab sets and grill plates.

The 1200 built-in braai includes an ember maker, 3 heavy duty stainless steel grills, an ash pan, 1.2m flue and a rain cap. Other accessories are available to purchase, from rotisseries to kebab sets and grill plates.