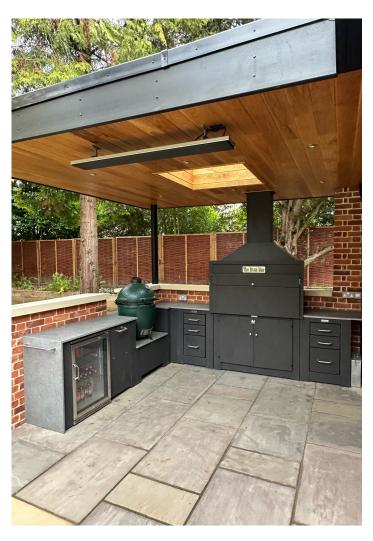

## Outdoor Kitchen Units

Modular and configurable outdoor kitchen units from The Braai Man!

Our outdoor kitchen units are designed to match our range of braais to complete any outdoor kitchen.

As well as the units in this brochure, we also manufacture units to suit Kamado barbecues and other grill manufacturers, plus splash backs, rear facias and corner units to create 'L' shaped layouts.

Add units together depending on the scale of your outdoor living space – we are happy to put design layouts together for you so please get in touch.

## Drawer Units

The drawer units are available with 2, 3 or 4 drawers in a range of widths. All units are 500mm deep and 855mm high.

Each draw is assembled with a pair of ball bearing draw runners for smooth and easy use with a 45kg load capacity per drawer. We can also add adjustable feet to suit your surface.

# Fridge & Bin Combi Unit

The fridge and bin combi unit houses an outdoor rated fridge and large undercounter pull-out waste bin. (This unit is only available 1200mm wide).